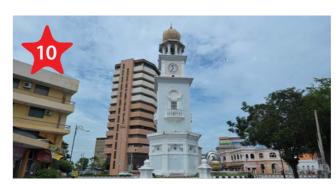

#### QUEEN VICTORIA MEMORIAL CLOCK TOWER

Located south of Fort Cornwallis, the Queen Victoria Memorial Clock Tower was commissioned in 1897 to commemorate the Queen's Diamond Jubilee. This gleaming whitewashed tower is topped by a Moorish dome, with four distinct sections featuring a working clock on each side. Although hardly noticeable, the clock tower leans slightly to one side due to the impact of bombs dropped around it during World War II.

C +604 264 2631 (Penang Heritage Trust)