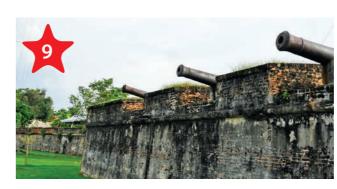

#### FORT CORNWALLIS

The history of Fort Cornwallis goes back two centuries to when Captain Sir Francis Light of the British East India Company first landed on the island in 1786. In order to protect the base from any foreign military forces and pirates, the Captain decided to build a fort, named after the-then Governor General in Bengal. The fort is a preserved historical landmark within the George Town UNESCO World Heritage

#### **C**+604 371 4939 (Fort Cornwallis)