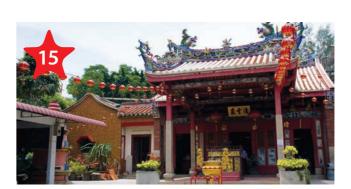

#### STREET OF HARMONY

A short walk along Jalan Masjid Kapitan Keling, otherwise known as the Street of Harmony, demonstrates how the island's four main communities can coexist peacefully. At the northern end of the street is St. George's Church, the first Anglican church in Southeast Asia. Just minutes away is the Goddess of Mercy Temple, one of Penang's oldest surviving buildings dating back to 1800s. Visitors will also find the Sri Maha Mariamman Kovil, the oldest Hindu temple on the island. Further along the street, the minaret and dome of the imposing Kapitan Keling Mosque rise above the rooftops. C +604 264 2631 (Penang Heritage Trust)