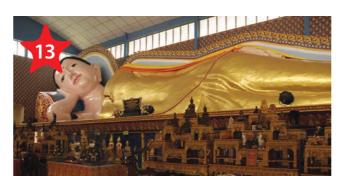

#### PINANG PERANAKAN MANSION

Originally belonging to Kapitan Chung Keng Quee, the mansion has been restored and refurbished to its former glory to offer a glimpse of the typical opulent lifestyle of a rich Peranakan or Straits-born Chinese family as well as their many customs and traditions. With more than 1,000 pieces of artefacts, antiques and collectibles on display, the mansion itself is of eclectic design and architecture. **C** +604 264 2929