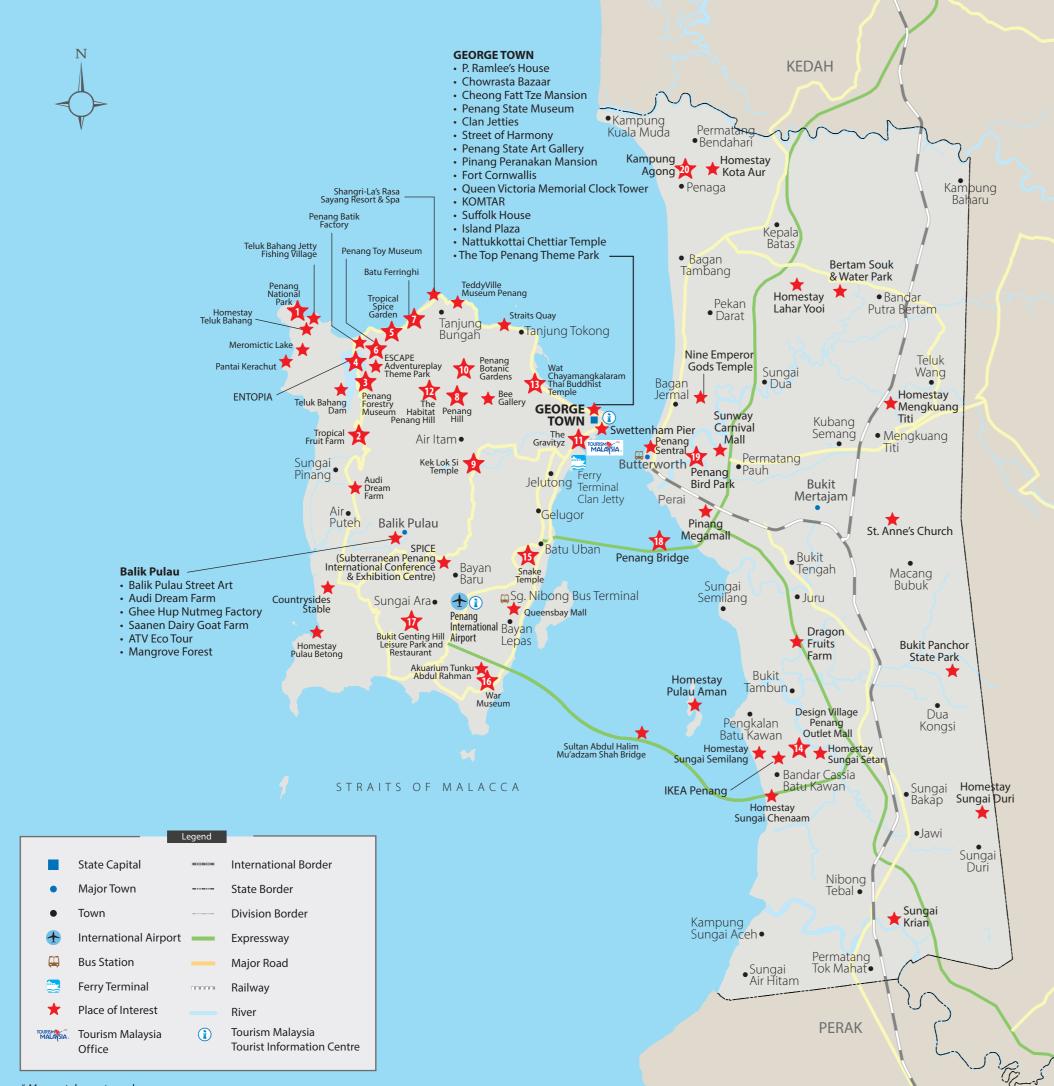

Penang is accessible by air from other cities in Malaysia as well as other parts of the world on a number of airlines, including Malaysia Airlines, AirAsia, Firefly and Batik Air. The Penang Bridge links the island to the mainland of Peninsular Malaysia, and from there on major highways to the rest of the peninsula and up north to Thailand. Rail travel to Penang from either the south or north terminates at Butterworth. There are also ferry services from Butterworth to the island for passengers and motorcyclists, as well as ferry services between Penang and Langkawi.

Shopping in Penang is convenient as one-stop shopping malls, retail outlets, handicraft stores, flea markets, night markets and sidewalk bazaars are available in the state. Whether you are looking for mementos, branded apparel, electronic items, books, local food products, antiques and curios, or just browsing around, you will find it a pleasant experience. The street along Batu Ferringhi is great for a stroll as it comes alive after dark