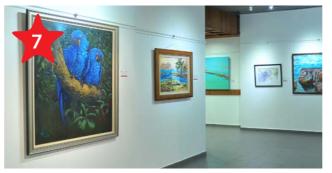

#### PENANG STATE ART GALLERY

The art gallery is dedicated to works of local artists and paintings of old Penang. Previously located within the Penang State Museum, it has now been moved to Dewan Sri Pinang. There are two galleries displaying a collection of permanent paintings at level 3 and a contemporary gallery on the ground floor. Various activities are held here throughout the year including forum, art talk, painting workshops and competition.