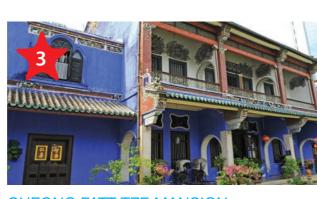

CHEONG FATT TZE MANSION The mansion's distinctive indigo-blue outer wall earns it the nickname 'The Blue Mansion'. Built in the 1880s by the wealthy Cheong Fatt Tze, the award-winning mansion is a combination of Su Chow Dynasty period architecture, English fittings and Art Nouveau stained glass windows, with careful attention to feng shui, the Chinese art of geomancy. The mansion also serves as a boutique hotel, offering a truly unique heritage experience. 🔇 +604 262 0006 www.cheongfatttzemansion.com