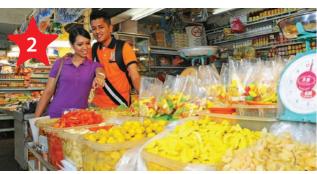

### **CHOWRASTA BAZAAR**

Operating since the late 1800s, Chowrasta Bazaar is divided into several sections. In the front are stalls selling local products including pickled nutmeg, durian cake, medicinal oils and balms. The wet market is at the back with stalls selling fresh produce. The upper level is a treasure trove of shoe and clothes stalls, coffee shops and even secondhand bookstores

with stalls selling all manner of souvenir items. To shop for local pastries, pickled fruits and medicinal oils, visitors should head for Chowrasta Bazaar which is full of local flavour.