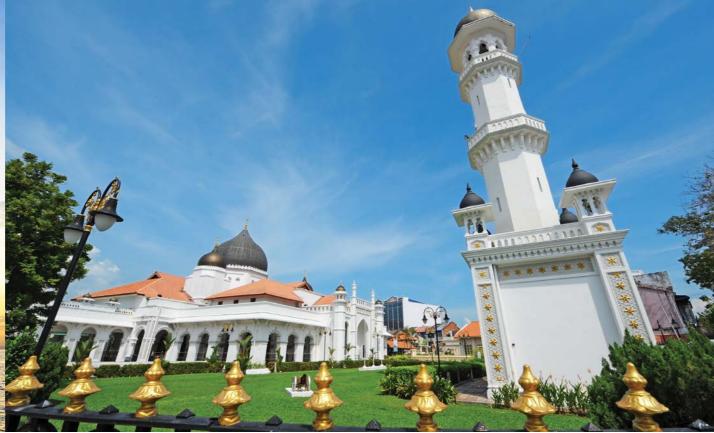

#### STREET OF HARMONY

A short walk along Jalan Masjid Kapitan Keling, otherwise known as the Street of Harmony, demonstrates how the island's four main communities can coexist peacefully. At the northern end of the street is St. George's Church, the first Anglican church in Southeast Asia. Just minutes away is the Goddess of Mercy Temple, one of Penang's oldest surviving buildings dating back to 1800s. Visitors will also find the Sri Maha Mariamman Kovil, the oldest Hindu temple on the island. Further along the street, the minaret and dome of the imposing Kapitan Keling Mosque rise above the rooftops. C +604 264 2631 (Penang Heritage Trust)