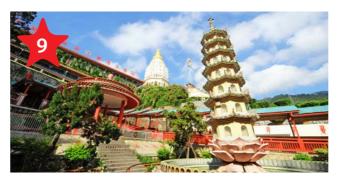

#### **CLAN JETTIES**

The Clan Jetties are one of the last bastions of old Chinese settlements with enclaves of wooden stilt houses perched over the sea. With the construction of the guay in 1882, the waterfront was developed and settlements grew around these foundations. Gradually each jetty is identified with certain clans. The Chew Jetty is the largest and most wellknown, with the most number of stilt houses and longest walkway as well as a temple.