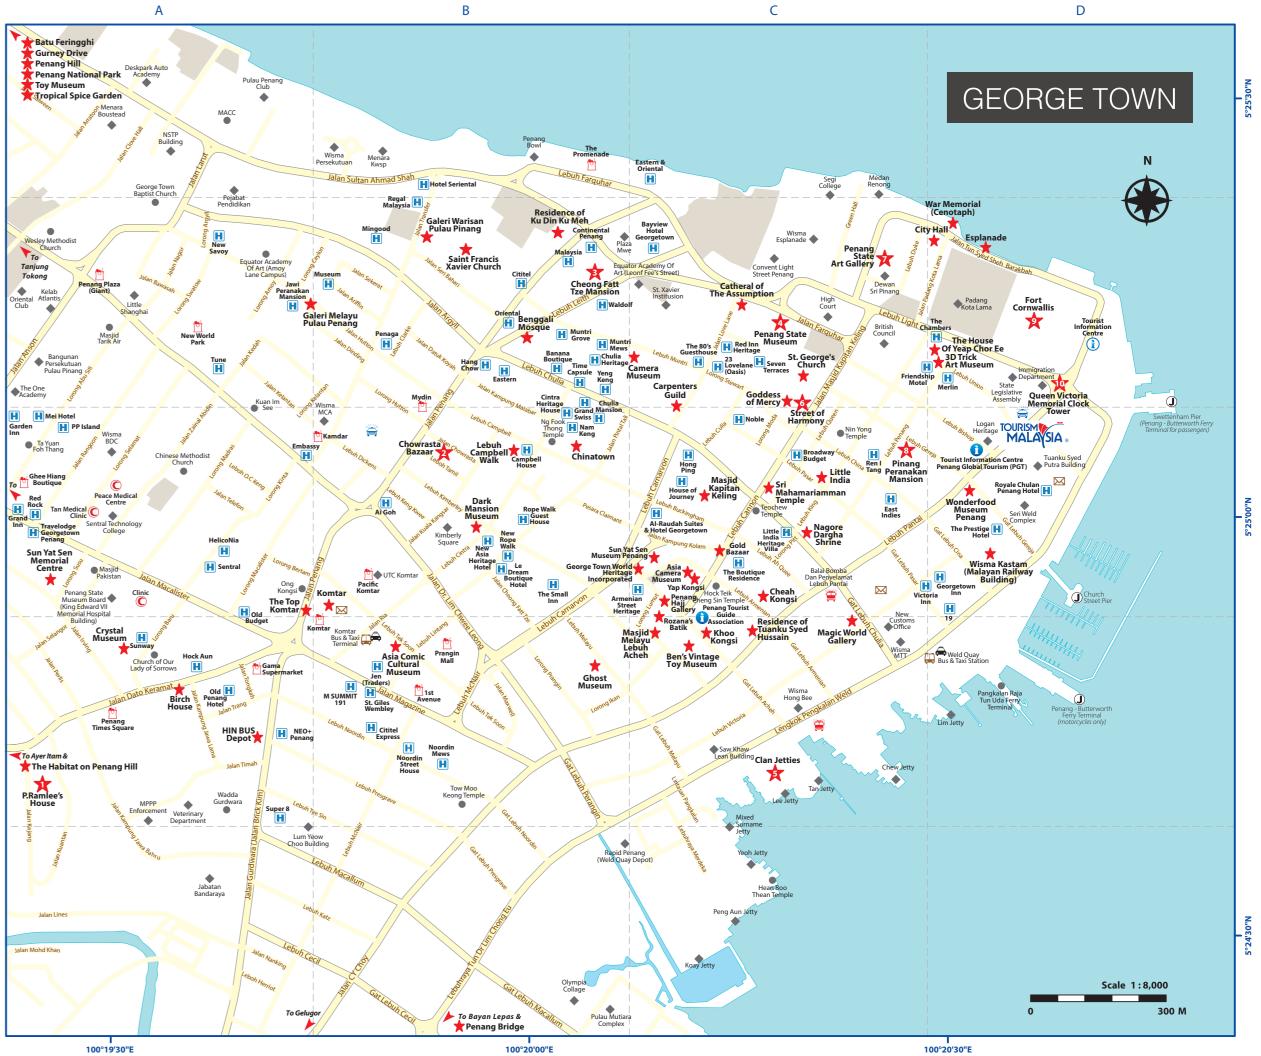

## **PLACES OF INTEREST**

P. RAMLEE'S HOUSE The restored house of Malaysia's movie legend, the late P. Ramlee, is located fittingly on Jalan P. Ramlee in George Town. This Malay kampong house where he was born in 1929 belonged to his grandmother. It has been furnished to resemble its original setting. Adjacent to the house is a gallery which is a tribute to his career spanning the 50s and 60s. **C**+604 281 7484

### **CHOWRASTA BAZAAR**

Operating since the late 1800s, Chowrasta Bazaar is divided into several sections. In the front are stalls selling local products including pickled nutmeg, durian cake, medicinal oils and balms. The wet market is at the back with stalls selling fresh produce. The upper level is a treasure trove of shoe and clothes stalls, coffee shops and even secondhand bookstores

CHEONG FATT TZE MANSION The mansion's distinctive indigo-blue outer wall earns it the nickname 'The Blue Mansion'. Built in the 1880s by the wealthy Cheong Fatt Tze, the award-winning mansion is a combination of Su Chow Dynasty period architecture, English fittings and Art Nouveau stained glass windows, with careful attention to feng shui, the Chinese art of geomancy. The mansion also serves as a boutique hotel, offering a truly unique heritage experience. 🔇 +604 262 0006 www.cheongfatttzemansion.com

### PENANG STATE MUSEUM

Located on Farguhar Street in the city centre, the museum - together with the art gallery - was opened in 1965 with an emphasis on local history, art and crafts. The museum is divided into galleries dedicated to Penang's historical communities, as well as particular historical events. It also houses a fine collection of old photographs, maps, Chinese furniture, embroidery, costumes and other relics. **C**+604 226 1439

#### **CLAN JETTIES**

The Clan Jetties are one of the last bastions of old Chinese settlements with enclaves of wooden stilt houses perched over the sea. With the construction of the guay in 1882, the waterfront was developed and settlements grew around these foundations. Gradually each jetty is identified with certain clans. The Chew Jetty is the largest and most wellknown, with the most number of stilt houses and longest walkway as well as a temple.

#### STREET OF HARMONY

A short walk along Jalan Masjid Kapitan Keling, otherwise known as the Street of Harmony, demonstrates how the island's four main communities can coexist peacefully. At the northern end of the street is St. George's Church, the first Anglican church in Southeast Asia. Just minutes away is the Goddess of Mercy Temple, one of Penang's oldest surviving buildings dating back to 1800s. Visitors will also find the Sri Maha Mariamman Kovil, the oldest Hindu temple on the island. Further along the street, the minaret and dome of the imposing Kapitan Keling Mosque rise above the rooftops. C +604 264 2631 (Penang Heritage Trust)

#### PENANG STATE ART GALLERY

The art gallery is dedicated to works of local artists and paintings of old Penang. Previously located within the Penang State Museum, it has now been moved to Dewan Sri Pinang. There are two galleries displaying a collection of permanent paintings at level 3 and a contemporary gallery on the ground floor. Various activities are held here throughout the year including forum, art talk, painting workshops and competition.

#### PINANG PERANAKAN MANSION

Originally belonging to Kapitan Chung Keng Quee, the mansion has been restored and refurbished to its former glory to offer a glimpse of the typical opulent lifestyle of a rich Peranakan or Straits-born Chinese family as well as their many customs and traditions. With more than 1,000 pieces of artefacts, antiques and collectibles on display, the mansion itself is of eclectic design and architecture. **C** +604 264 2929

#### FORT CORNWALLIS

The history of Fort Cornwallis goes back two centuries to when Captain Sir Francis Light of the British East India Company first landed on the island in 1786. In order to protect the base from any foreign military forces and pirates, the Captain decided to build a fort, named after the-then Governor General in Bengal. The fort is a preserved historical landmark within the George Town UNESCO World Heritage

#### QUEEN VICTORIA MEMORIAL CLOCK TOWER

Located south of Fort Cornwallis, the Queen Victoria Memorial Clock Tower was commissioned in 1897 to commemorate the Queen's Diamond Jubilee. This gleaming whitewashed tower is topped by a Moorish dome, with four distinct sections featuring a working clock on each side. Although hardly noticeable, the clock tower leans slightly to one side due to the impact of bombs dropped around it during World War II.