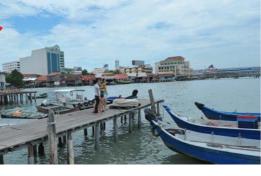

#### **CLAN JETTIES**

The Clan Jetties are one of the last bastions of old Chinese settlements with enclaves of wooden stilt houses perched over the sea. With the construction of the guay in 1882, the waterfront was developed and settlements grew around these foundations. Gradually each jetty is identified with certain clans. The Chew Jetty is the largest and most wellknown, with the most number of stilt houses and longest walkway as well as a temple.