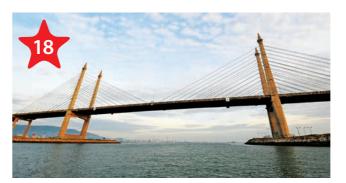

Penang is accessible by air from other cities in Malaysia as well as other parts of the world on a number of airlines, including Malaysia Airlines, AirAsia, Firefly and Batik Air. The Penang Bridge links the island to the mainland of Peninsular Malaysia, and from there on major highways to the rest of the peninsula and up north to Thailand. Rail travel to Penang from either the south or north terminates at Butterworth. There are also ferry services from Butterworth to the island for passengers and motorcyclists, as well as ferry services between Penang and Langkawi.