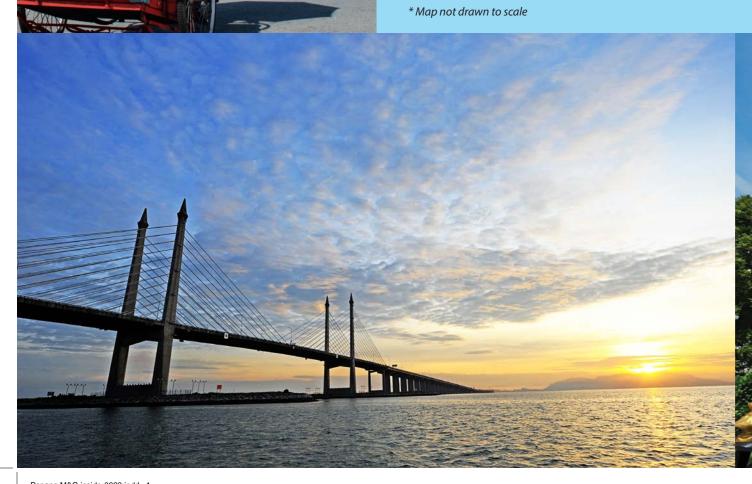

Penang is accessible by air from other cities in Malaysia as well as other parts of the world on a number of airlines, including Malaysia Airlines, AirAsia, Firefly and Batik Air. The Penang Bridge links the island to the mainland of Peninsular Malaysia, and from there on major highways to the rest of the peninsula and up north to Thailand. Rail travel to Penang from either the south or north terminates at Butterworth. There are also ferry services from Butterworth to the island for passengers and motorcyclists, as well as ferry services between Penang and Langkawi.