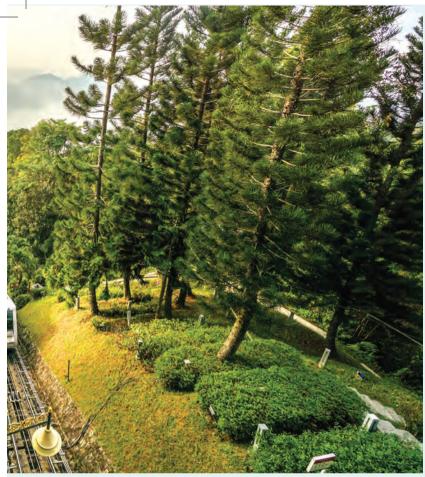

马来西亚最古老的高原度假胜地,坐落于槟城岛,充满怀旧氛围,广受游客欢迎。这座高原度假胜地历史悠久、自然遗产丰富、文化遗产厚重,乘坐缆车,观看自然动物和古老建筑,令人想起过去美好的时光,是一次难忘的人生体验。

升旗山度假胜地面朝马六甲海峡,俯瞰陆地和大海,重峦叠嶂,风景如画,令人着迷。升旗山用当地的语言表达就是Bukit Bendera,意为群山中最发达的山峰。海拔735米。

# 怀旧氛围

山脚是升旗山铁路,世界上最古老的缆车系统之一,也是马来西亚唯一的同种类型缆车。最初的缆车系统于1924年由当时的海峡殖民地总督LN Guillemard爵士正式启用。目前已发展至第四代系统(于2011年投入使用),是该地区最快、最陡、最长的缆车,全长2公里。新车厢配有空调,游客只需4.5分钟即可登顶。沿途可以欣赏郁郁葱葱的植被、小巧可爱的动物。登上顶峰,槟城岛的壮丽景观便一览无余。如果天气晴朗,还可以看到整个岛的东半部、大陆以及马六甲海峡。游客可以慢下脚步,欣赏美景,或者在美食广场喝杯茶,或者观看展出的第一代缆车。

# 繁盛自然

升旗山自然资源丰富,拥有许多植物和动物物种。山上最常见的森林类型是山地龙脑香林。在海拔更高处,还可以见到亚山地月桂叶栎树、针叶树和树蕨。

升旗山还有许多特有物种,包括稀有和濒危的草药和植物品种。其中包括寄生植物Exorhopalia ruficeps、 槟城拖鞋兰 (Paphiopedlum barbatum) 和濒危的金缕梅 (Maingaya malayana)。

山上绿荫葱葱,生活着许多动物,包括松鼠、猴子、野猪等中小型动物,和果子狸、飞狐猴、飞果子狸和蝙蝠等夜行动物,但是没有大型哺乳动物。如果足够幸运,游客还可以在热带雨林中看到郁乌叶猴、黑魔王松鼠和大盘尾。升旗山的鸟类资源也十分丰富。在槟城岛上发现的鸟类中,有100多种生活在山上,约占80%。参观猴子杯花园,可以欣赏到各种猪笼草丛,包括来自马来西亚、印度尼西亚、马达加斯加和巴西的品种。