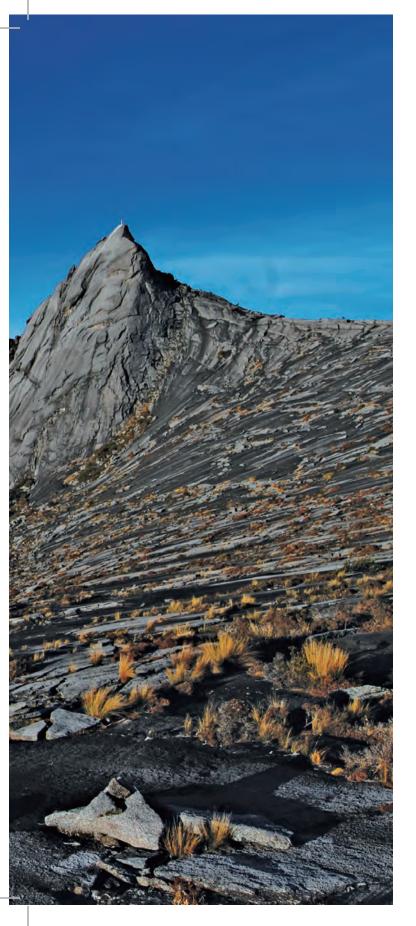

### 联系方式

太平山地方当局

(隶属太平市议会)

电话:605 807 7241

邮箱:ppbl@mptaiping.gov.my

可乘坐吉普车前往山顶, 先 到先走。建议游客早点到达。

婆罗洲岛遍布热带雨林,京那巴鲁公园更是马来西亚第一个世界遗产。 其内矗立着京那巴鲁山,是东南亚最高山,位列喜马拉雅山和伊里安查亚(新几内亚)的威廉山之间。京那巴鲁公园以丰富的珍稀动植物和壮观的瀑布著称,不仅能看到巨大的莱佛士花和许多夜间生物,还可以穿越壮观的原始丛林,登上雾气弥漫的山峰,最后在云层之上欣赏令人惊叹的日出——完成一次永生难忘的冒险。

京那巴鲁公园距离沙巴州首府哥打基纳巴卢有两个小时的车程,是自然爱好者的梦想成真之地。该公园占地754平方公里,横跨四个气候带,亦拥有世界上最丰富的植物群,主要景点就是雄伟的京那巴鲁山。