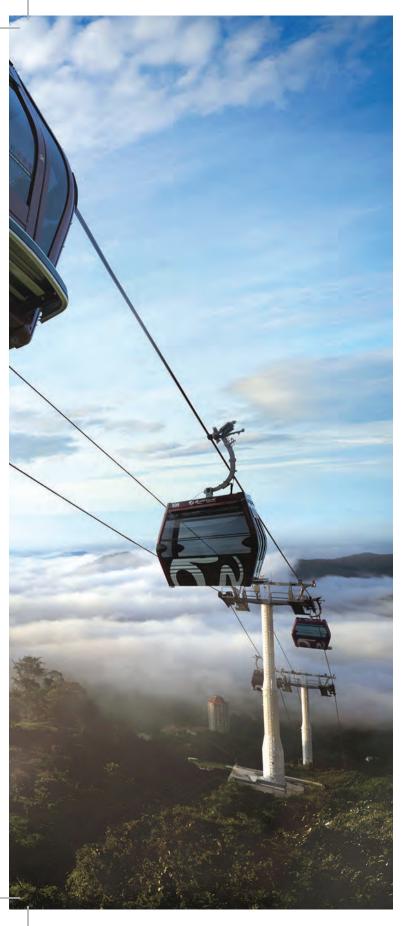

车站。阿娃娜缆车大楼的新巴士总站仿照现代机场建造,提供 充足的餐饮和购物设施。

从吉隆坡国际机场(KLIA)抵达的游客可以选择乘坐豪华轿车或出租车。从怡保出发,游客可以登上往返于怡保-吉隆坡-峇冬加里线路的快速列车或ETS,然后乘坐机场往返巴士前往云顶高原。

亦有从新加坡出发的每日巴士服务,由贵宾旅运私人有限公司 (coach.wtstravel.com.sg) 提供。

云顶高原的亮点之一乘坐阿娃娜缆车,既安全舒适,又激动人心。从阿娃娜站到最后一站云天大道站,全程2.8公里,只需10分钟。在此期间,游客可以在清水站下车,探索清水岩庙。该缆车由法国制造,高2.1米,每小时可单向运送3000名乘客。缆车飞越度假村的主要景点,游客可以鸟瞰整个景观。有标准的缆车车厢和玻璃地板缆车车厢,提供令人难以忘怀的体验。阿娃娜缆车的运营时间为每周七天,每天早上7:00至午夜。