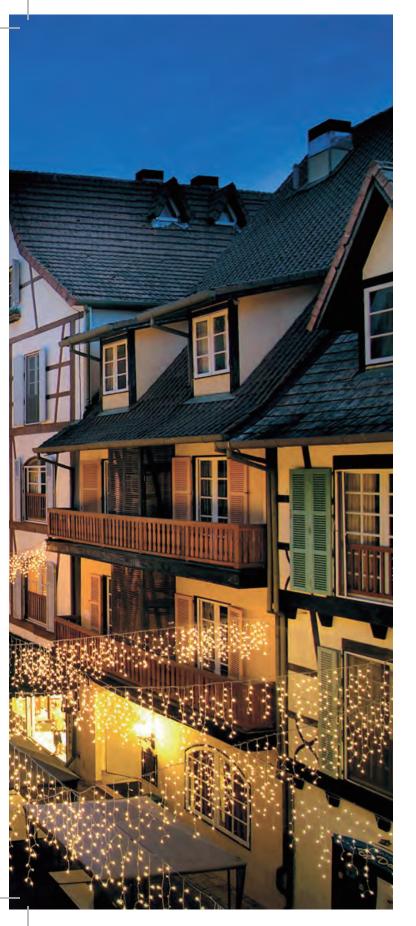

### 联系方式

拉瑙旅游协会

电话:6016 845 8455

邮箱:ranautourism@gmail.com

无论是风景如画、充满法国风情的法国村(仿照法国阿尔萨斯18世纪原始科尔马镇建成),还是受禅宗启发的日本村,柏嘉雅山有趣的环境都会令人心生欢喜。法国村海拔约800米,保留了欧洲同类建筑的风格,装饰高雅,大都聚集在科尔马广场周围,该广场由鹅卵石铺就,可进行户外用餐和街头表演。许愿井、布谷鸟钟楼和观景塔等设施更是增添了法式氛围,愈加迷人。