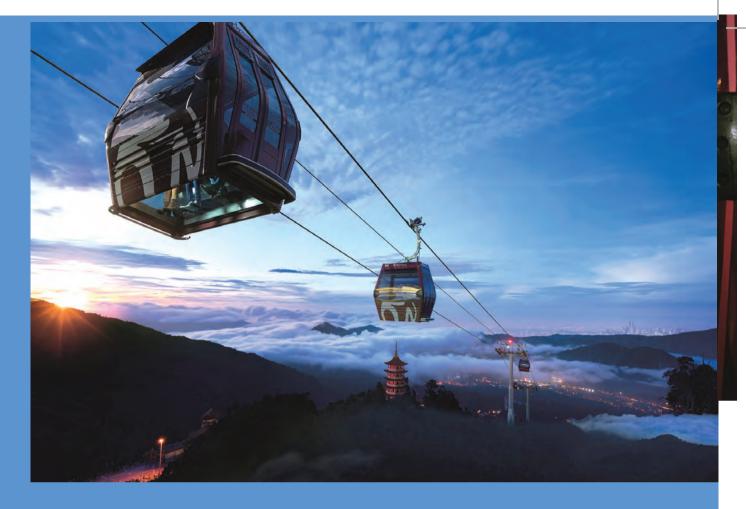

车站。阿娃娜缆车大楼的新巴士总站仿照现代机场建造,提供 充足的餐饮和购物设施。

从吉隆坡国际机场(KLIA)抵达的游客可以选择乘坐豪华轿车或出租车。从怡保出发,游客可以登上往返于怡保-吉隆坡-峇冬加里线路的快速列车或ETS,然后乘坐机场往返巴士前往云顶高原。

亦有从新加坡出发的每日巴士服务,由贵宾旅运私人有限公司 (coach.wtstravel.com.sg) 提供。

云顶高原的亮点之一乘坐阿娃娜缆车,既安全舒适,又激动人心。从阿娃娜站到最后一站云天大道站,全程2.8公里,只需10分钟。在此期间,游客可以在清水站下车,探索清水岩庙。该缆车由法国制造,高2.1米,每小时可单向运送3000名乘客。缆车飞越度假村的主要景点,游客可以鸟瞰整个景观。有标准的缆车车厢和玻璃地板缆车车厢,提供令人难以忘怀的体验。阿娃娜缆车的运营时间为每周七天,每天早上7:00至午夜。