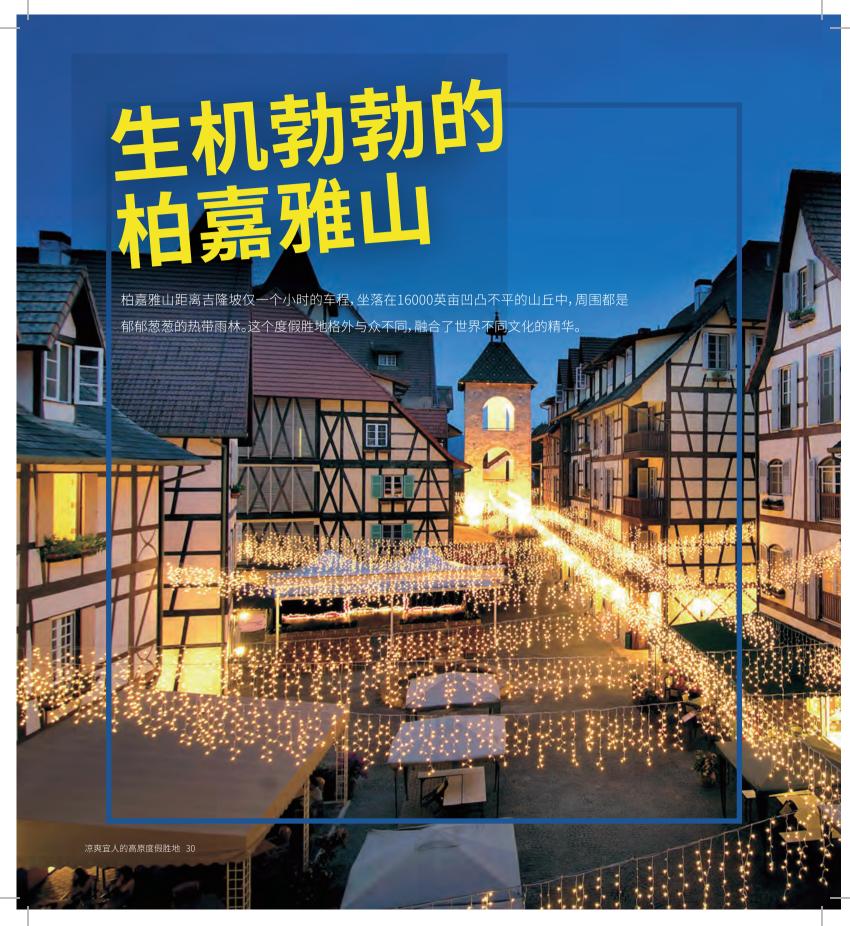

### 联系方式

拉瑙旅游协会

电话:6016 845 8455

邮箱:ranautourism@gmail.com

无论是风景如画、充满法国风情的法国村(仿照法国阿尔萨斯18世纪原始科尔马镇建成),还是受禅宗启发的日本村,柏嘉雅山有趣的环境都会令人心生欢喜。法国村海拔约800米,保留了欧洲同类建筑的风格,装饰高雅,大都聚集在科尔马广场周围,该广场由鹅卵石铺就,可进行户外用餐和街头表演。许愿井、布谷鸟钟楼和观景塔等设施更是增添了法式氛围,愈加迷人。