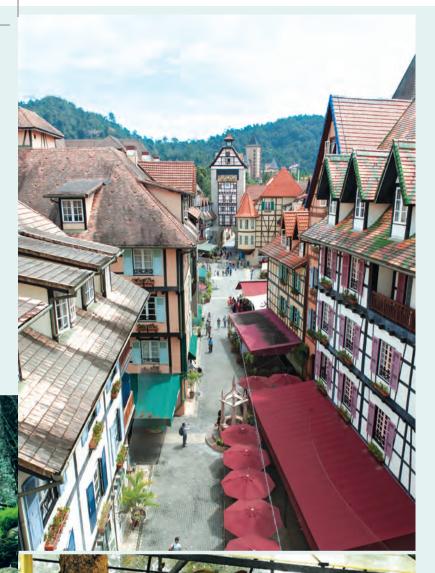

### 联系方式

拉瑙旅游协会

电话:6016 845 8455

邮箱:ranautourism@gmail.com

无论是风景如画、充满法国风情的法国村(仿照法国阿尔萨斯18世纪原始科尔马镇建成),还是受禅宗启发的日本村,柏嘉雅山有趣的环境都会令人心生欢喜。法国村海拔约800米,保留了欧洲同类建筑的风格,装饰高雅,大都聚集在科尔马广场周围,该广场由鹅卵石铺就,可进行户外用餐和街头表演。许愿井、布谷鸟钟楼和观景塔等设施更是增添了法式氛围,愈加迷人。

# 法国风情

沿着庭院随意漫步,你会发现更多的法式风情。La Cigogne餐厅提供经典法国美食,而La Blason餐厅则提供马来西亚和国际自助餐。La Flamme人行道熟食店供应披萨和意大利面,Le Poulet Roti则以其烤鸡美食而闻名。除此之外,还有La Boulangerie法式面包店和Le Vin酒吧,供应法式酒吧风格的食物和小吃,清风徐来,美食也更有风味了。如果你想参加一些悠闲的活动,可以参观La Cadeaux,亲手制作工艺品,购买节日纪念品。