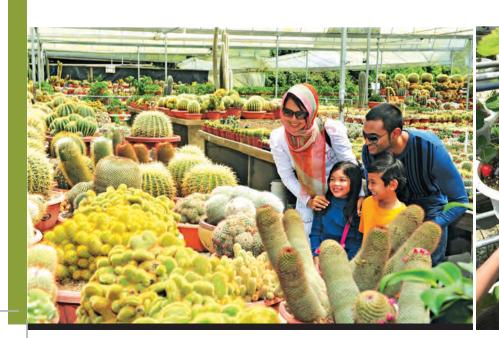

# 碧兰璋近在咫尺

沿着这条路走五公里就是碧兰璋,它是金马伦高原地势最高的城镇,拥有众多景点,包括一座锡克庙、华丽的三宝万佛寺、众多娱乐设施,以及一个手工艺品中心。苏丹阿末沙高尔夫俱乐部是山上唯一的球场,有18个球洞,高尔夫爱好者可以在此享受开球的乐趣。

附近的仙人掌谷不仅拥有数千株仙人掌,还提供各种各样的植物和树叶,以及苹果树、百香果和其他温带气候水果。几个草莓农场点缀其中。有些人在椰子壳里有机种植草莓,并将椰子壳放在离地的高跷平台上。在这里,你只需支付少量费用,就能采摘新鲜多汁的草莓,也可以直接购买自制果酱或草莓干。