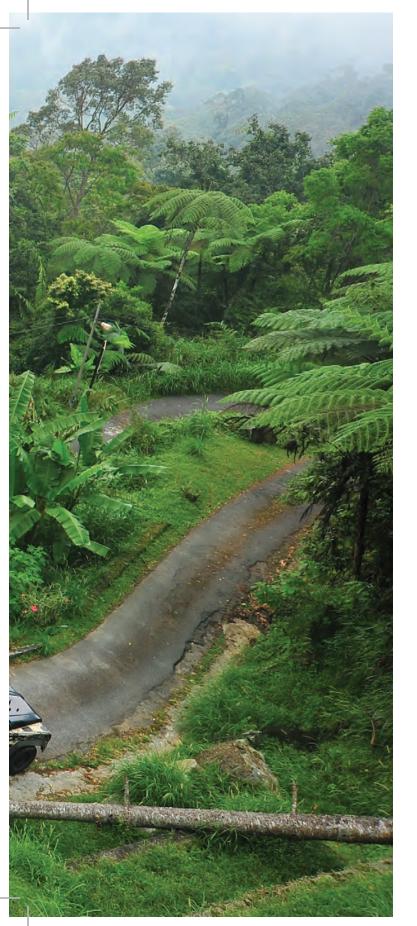

# 小贴士

蜒曲折,十分危险。

太平山是马来西亚最小的山地度假胜地。这个山地度假胜地的独特之处在于,自然风光遗世独立,蓬勃发展。1910年,太平山被列为永久森林保护区,山地森林未受人为破坏,各种鸟类叽叽喳喳,松鼠和长臂猿自由漫步。这个度假胜地特别受自然爱好者、观鸟者、一日游者和其他寻求宁静之地的人的欢迎。

太平山海拔1250米,前称麦斯威尔山。该名源于乔治·麦斯威尔,他是霹雳州的一位英国居民,在大约一百年前建立了这个度假村,作为殖民地官员逃离低地潮湿环境的避暑之所。太平山郁郁葱葱,树木高大,湖泊平静,很容易理解麦斯威尔为什么选择这座山。在登上山顶之前,你必须游览太平的许多景点,方才不虚此行,包括太平动物园和夜间野生动物园、战争公墓、博物馆和美丽的湖泊花园。

前往太平山顶的交通工具是吉普车,价格低廉。在过去,骑马和坐轿是上山的唯一交通工具。今天,13公里柏油路将带你登顶。但道路仍然狭窄陡峭,且有72个急转弯。