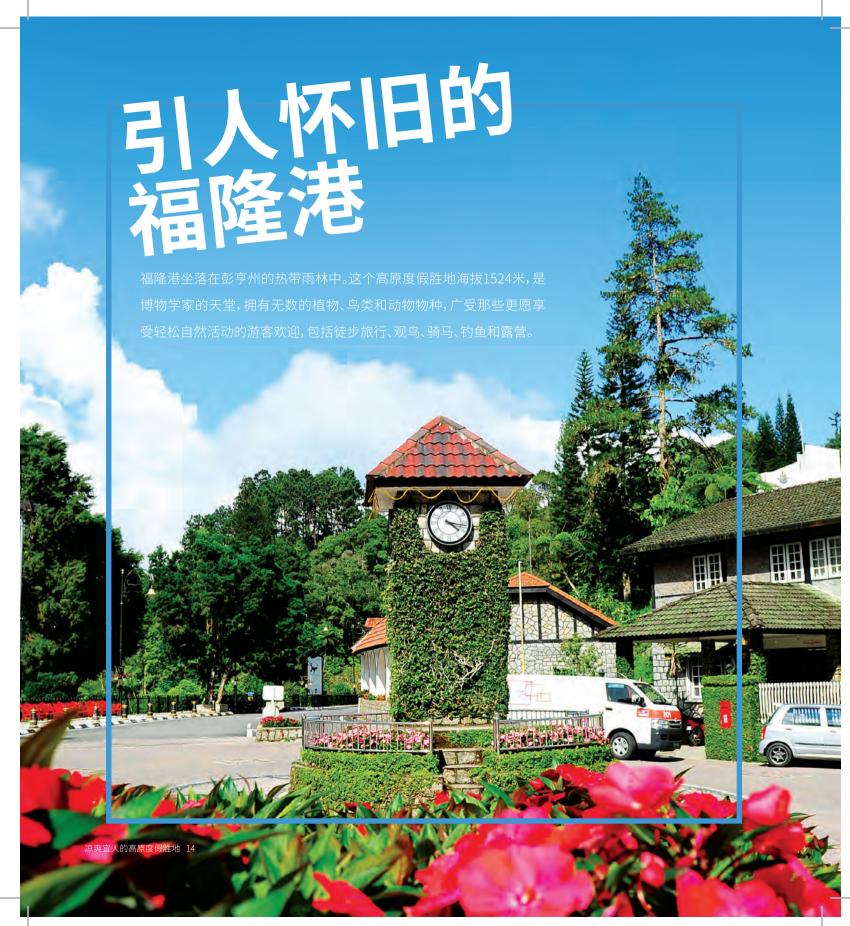

# 起源

福隆港的名字源于苏格兰商人路易斯·詹姆士·福隆港,他于19世纪末在雪兰莪州和彭亨州边界之间的森林山区建立了一个锡矿交易站。众所周知,福隆港曾乘坐骡子火车上山交易锡矿,直到后来有一天,他神秘地消失在茂密的森林中。人们开始搜寻福隆港,但始终没有找到他。然而,人们却发现了这些山丘的潜在可能,将其视作一个凉爽宜人的避世之所。经过勘察,其最终发展成为一个以1919年失踪的苏格兰人命名的高原度假胜地。

在度假村底部"峡谷"仅有一条公路,可以到达福隆港。一旦你穿过峡谷,进入福隆港,你会觉得自己好像穿越回了过去。福隆港类似于一个苏格兰小村庄,花岗岩色的仿都铎式建筑点缀其间。这个小镇相对较小,大部分活动都集中在一个市场广场上,广场上有一座小钟楼,而大部分娱乐设施都坐落于殖民地风格的建筑中。

度假村的其他地方也有了的 想到了我是我们的一个不可以是我们的一个不可以,我们是我们的一个不可以,我们是我们的一个不可以。