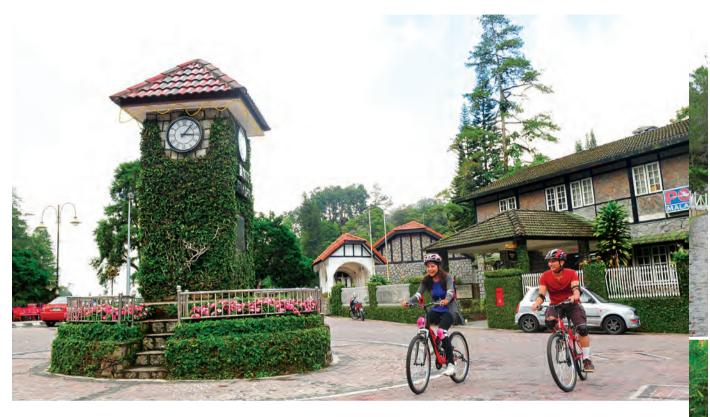

在度假村底部"峡谷"仅有一条公路,可以到达福隆港。一旦你穿过峡谷,进入福隆港,你会觉得自己好像穿越回了过去。福隆港类似于一个苏格兰小村庄,花岗岩色的仿都铎式建筑点缀其间。这个小镇相对较小,大部分活动都集中在一个市场广场上,广场上有一座小钟楼,而大部分娱乐设施都坐落于殖民地风格的建筑中。

度假村的其他地方也有了的 想到了我是我们的一个不可以是我们的一个不可以,我们是我们的一个不可以,我们是我们的一个不可以。