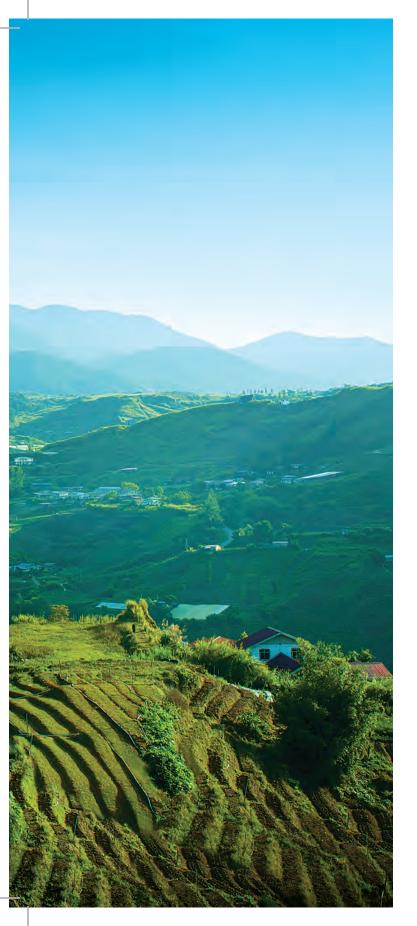

### 联系方式

太平山地方当局

(隶属太平市议会)

电话:605 807 7241

邮箱:ppbl@mptaiping.gov.my

可乘坐吉普车前往山顶, 先 到先走。建议游客早点到达。

婆罗洲岛遍布热带雨林,京那巴鲁公园更是马来西亚第一个世界遗产。 其内矗立着京那巴鲁山,是东南亚最高山,位列喜马拉雅山和伊里安查亚(新几内亚)的威廉山之间。京那巴鲁公园以丰富的珍稀动植物和壮观的瀑布著称,不仅能看到巨大的莱佛士花和许多夜间生物,还可以穿越壮观的原始丛林,登上雾气弥漫的山峰,最后在云层之上欣赏令人惊叹的日出——完成一次永生难忘的冒险。

京那巴鲁公园距离沙巴州首府哥打基纳巴卢有两个小时的车程,是自然爱好者的梦想成真之地。该公园占地754平方公里,横跨四个气候带,亦拥有世界上最丰富的植物群,主要景点就是雄伟的京那巴鲁山。

# 圣地

卡达山杜顺族是沙巴第一大族,他们认为这座山是他们祖先灵魂的神圣安息之地。卡达山杜顺人在山坡上进行轮作,兼为徒步攀登京那巴鲁山的游客提供可靠的向导和搬运工。

京那巴鲁山的入口是京那巴鲁公园总部,位于其南部边界1563米处,提供住宿、餐厅和展览中心。如果你是过夜游客或登山者,你也可以在这里支付公园入场费并进行登记。京那巴鲁山植物园亦是热门景点。在这里,你可以观看公园的悠久历史和生物多样性介绍,然后自行探索,或者和公园的自然主义者一起在导游的带领下散步。