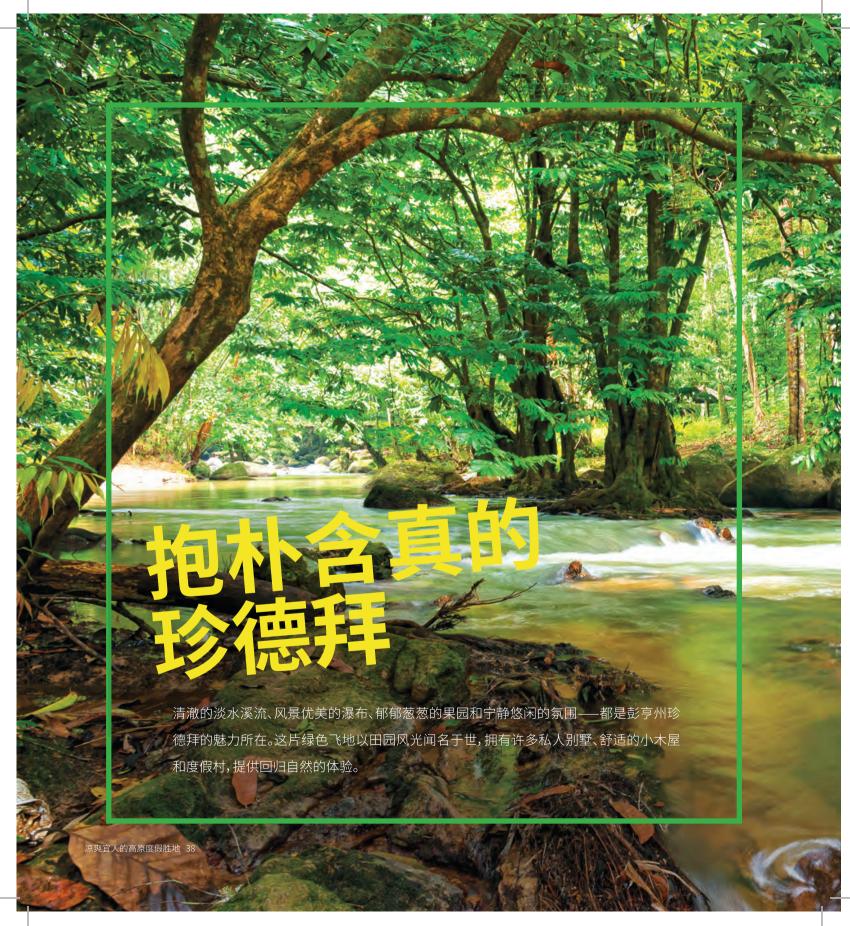

# 重新定义居家度假

乡村小镇珍德拜坐落在蒂迪旺沙山脉的山麓,它是马来西亚最长的山脉。珍德拜海拔600米,是自然度假的理想之所,带领游客回归自然。在珍德拜休息一天,呼吸凉爽宜人的新鲜空气,欣赏露珠滴落树叶的美景,阳光透过树冠,洒下点点斑驳,远处薄雾笼罩,山丘时隐时现,连心灵都不落尘埃,宁静致远。

由于靠近首都,珍德拜已成为周末度假者的最爱。许多城市居民还将珍德拜作为他们的第二个家,以逃避城市生活的压力,在广阔无垠的空间里,在郁郁葱葱的绿植中,享受内心的平静,回归生活的本真。