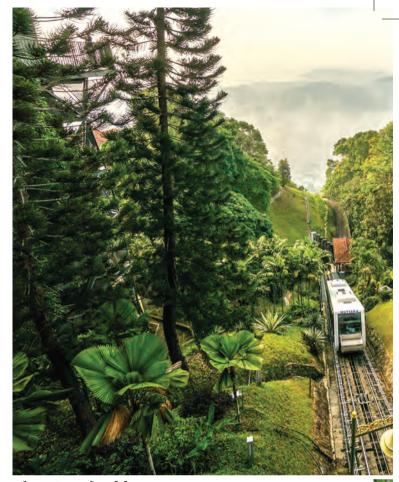

马来西亚最古老的高原度假胜地,坐落于槟城岛,充满怀旧氛围,广受游客欢迎。这座高原度假胜地历史悠久、自然遗产丰富、文化遗产厚重,乘坐缆车,观看自然动物和古老建筑,令人想起过去美好的时光,是一次难忘的人生体验。

升旗山度假胜地面朝马六甲海峡,俯瞰陆地和大海,重峦叠嶂,风景如画,令人着迷。升旗山用当地的语言表达就是Bukit Bendera,意为群山中最发达的山峰。海拔735米。

# 怀旧氛围

山脚是升旗山铁路,世界上最古老的缆车系统之一,也是马来西亚唯一的同种类型缆车。最初的缆车系统于1924年由当时的海峡殖民地总督LN Guillemard爵士正式启用。目前已发展至第四代系统(于2011年投入使用),是该地区最快、最陡、最长的缆车,全长2公里。新车厢配有空调,游客只需4.5分钟即可登顶。沿途可以欣赏郁郁葱葱的植被、小巧可爱的动物。登上顶峰,槟城岛的壮丽景观便一览无余。如果天气晴朗,还可以看到整个岛的东半部、大陆以及马六甲海峡。游客可以慢下脚步,欣赏美景,或者在美食广场喝杯茶,或者观看展出的第一代缆车。