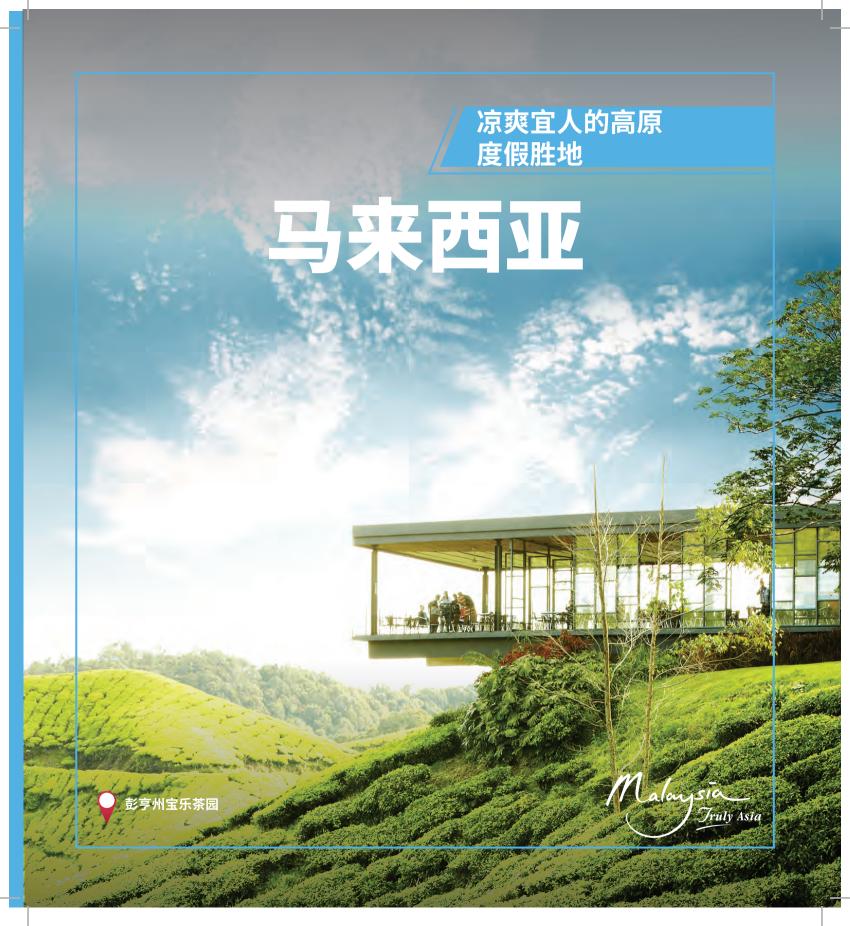

### 

\*地图未按比例绘制

欢迎来到马来西亚,畅游在凉爽宜人的高原度假胜地。在马来西亚半岛和东马来西亚沙巴州和砂拉越州的主要山脉,分布着众多高原度假胜地,风景优美,令人耳目一新,气候凉爽湿润,为疲惫的旅人提供喘息之所。马来西亚高原的平均气温为16°至21℃,入目皆是绿色,空气清新自然,随处可见令人惊叹的动植物群。

在凉爽宜人的众多高原中,如果你想体验24小时的刺激之旅,"娱乐之城"云顶高原便是你的理想之地。云顶高原度假胜地海拔约1800米,距离马来西亚首都吉隆坡不到一小时车程,因其宁静和谐的风景和惊险刺激的项目而深受海内外游客的欢迎。

# 冷力

冷力是金马伦高原的第一个乡镇,海拔1135米。如果你是自驾,你可能会想停在这里,稍事休息,给车加油,并参观周围的景点,包括一个市场、一座寺庙、一家都铎风格的纳克豪斯酒店,以及几个赏心悦目的花圃。到哈布后右转,经过众多蔬菜农场,直达广阔的宝乐茶园,在那里您可以参观宝乐工厂,并享用一杯新泡的茶。如果你敢于冒险,不想走常行之路,可以踏上大洋恩达小径,领略罗宾逊瀑布的风光。这些山丘还隐藏着众多小径,你可以漫步其中,对于身体健康的人,徒步旅行也只需花费半天的时间。