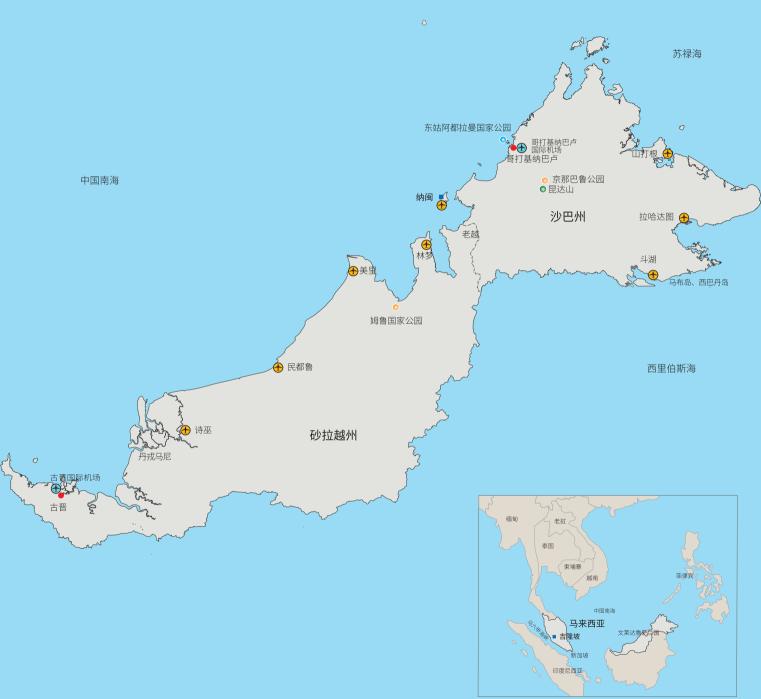

### 国家

马来西亚联邦由马来西亚半岛以及位于婆罗洲的沙巴州和砂拉越州组成,马来西亚半岛包括11个州、3个联邦直辖区。

### 地理位置

马来西亚半岛位于赤道以北2°至7°,与沙巴州和砂拉越州隔海相望。半岛北部与泰国接壤,南部与新加坡接壤。沙巴州和砂拉越州与印度尼西亚接壤,砂拉越州亦与文莱达鲁萨兰国接壤。