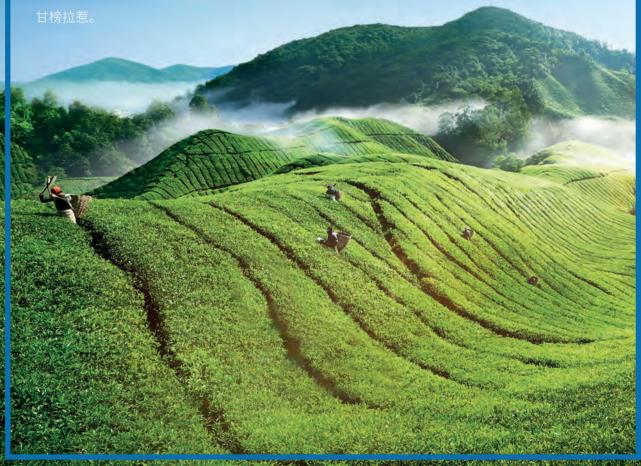

# 美不胜收的金品。

金马伦高原是马来西亚最大的高原度假胜地,在这里你可以欣赏无数美景,体验无边乐趣。无论是漫步在亲切和善的小村庄、可爱迷人的蝴蝶、草莓和蜜蜂农场,还是流连于都铎风格的乡村旅馆、广阔无边的茶园,这个度假胜地处处都是野趣,吸引了无数游客。金马伦高原海拔1500米,距离吉隆坡约两小时车程,由许多小城镇组成,包括冷力、丹那拉打、碧兰璋、直能甲、瓜拉特拉和

回到丹那拉打的主干道上,你会看到Cameron Bharat茶园和茶铺,铺中有独特的纪念品、美味的烤饼和各种各样的茶叶。 在山谷中,深绿色梯田茶园景色秀丽,风光无限,是拍照打卡的完美背景。

# 下山

如果你经由打巴镇上山,那么你在通往南北高速公路的137号出口下山时,可能想尝试新开发的新邦波赖路线。这条新路长59公里,风景宜人,弯道不多,可以轻松驾驶。

在下山的路上,你会经过蓝谷茶园、特林卡、瓜拉特拉和甘榜拉惹小镇,以及居住在山坡上的农业社区。

在马来西亚半岛,主要山脉郁郁葱葱、森林茂密、雾气弥漫,风光无限,美不胜收,令人叹为观止。