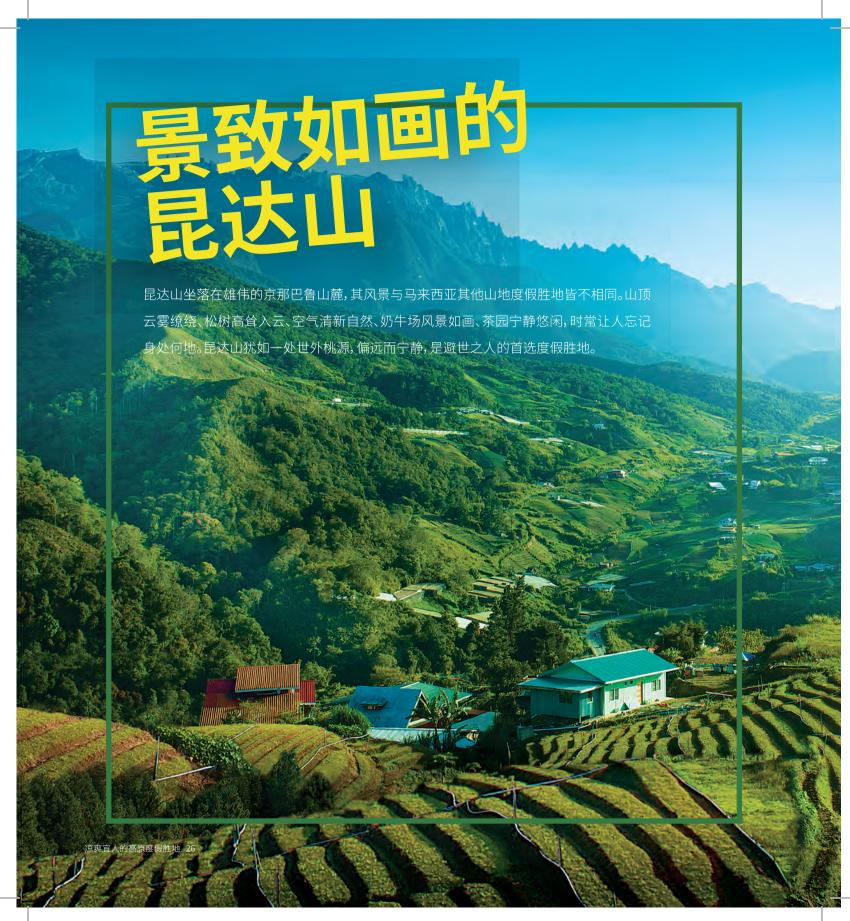

# 小贴士

风景如画的昆达山镇位于沙巴州拉瑙区,距离京那巴鲁公园约6公里。京那巴鲁公园是东南亚最高峰京那巴鲁山的所在地。昆达山海拔6200英尺,是马来西亚有人居住的最高城镇。整个小镇上零星散布着几家商店、菜市场和旅馆。尽管规模不大,但昆达山仍然吸引了众多游客前来。

# 忘却时间

去昆达山之前,如果一定要抛掉一样东西,那就是压力。一旦你抵达 昆达山,如梦似幻的景色和悠闲宁静的氛围就会俘获你的全部心神。

# 沙巴州的新西兰

凉爽清新的空气、连绵起伏的山丘、绿草如茵的牧场、碧空万里的蓝天、自由漫步的弗里斯奶牛,昆达山不愧是沙巴州的新西兰。神山奶牛场是其中一个主要景点,它跟新西兰奶牛场的景色很类似。参观农场时,有机会观看奶牛的饲养过程和新鲜牛奶的生产过程。旅行结束后,也不要错过品尝牛奶、酸奶和冰淇淋的机会。

如果你喜欢喝茶,尤其是新鲜冲泡的茶,昆达山一定不会让你失望。沙巴茶园广袤无垠,出产标志性的沙巴茶叶,被茶叶行家认证更加健康美味。工厂可以付费参观。