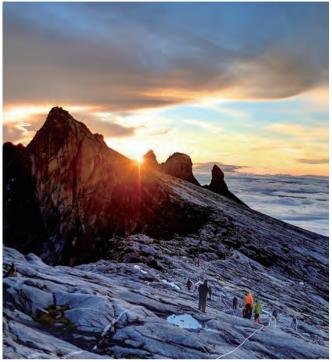

登山者经过海拔2703米的拉央拉央屋(燕子处),到达威罗沙亭和直升机升降坪,驻足欣赏山顶高原的全景。再往前走,你会来到帕卡洞亭,第一批探险家可以在此过夜。为了在旅途中休息,登山者将在拉班拉塔过夜,那里配备了一家旅馆和一家餐厅。

经过短暂的休息,你需要在凌晨2点30分前做好准备,才能赶上山顶的日出。到达山顶大约需要三个小时,其中部分地形较为陡峭,可以借助梯子和绳索。途中,可以欣赏到峭壁、峡谷、沟壑、高原和悬崖峭壁的崎岖景观,令人惊叹不已。

黎明时分,你就能到达京那巴鲁山的顶峰,此处海拔4095.2米。在这一神圣时刻,太阳徐徐升起,光芒照耀大地,新的一天开始了。

下山之后,你可以在波令温泉放松身心,缓解疲劳,减轻疼痛。露天浴池位于拉瑙,距离京那巴鲁公园只有很短的车程,含有热硫酸矿物,据说具有治疗作用。附近还有波令吊桥,可以近距离观赏巨大的孟加里树树冠。

在京那巴鲁山,还可以体验世界上海拔最高的铁索攀岩运动(3800米)——神山链。它也是亚洲首个铁索攀岩运动场所,被吉尼斯世界纪录认证为该项运动的世界第一。Via ferrata是意大利文,意为"铁索栈道"。此种登山路线配有保护装置,由脚蹬、栏杆和铁索组成,保证登山者的人身安全。全世界共有300多条铁索栈道。它提供了一种全新的体验,使得以前只有专业且经验丰富的登山者能欣赏到的景色,如今普通人也能欣赏到。