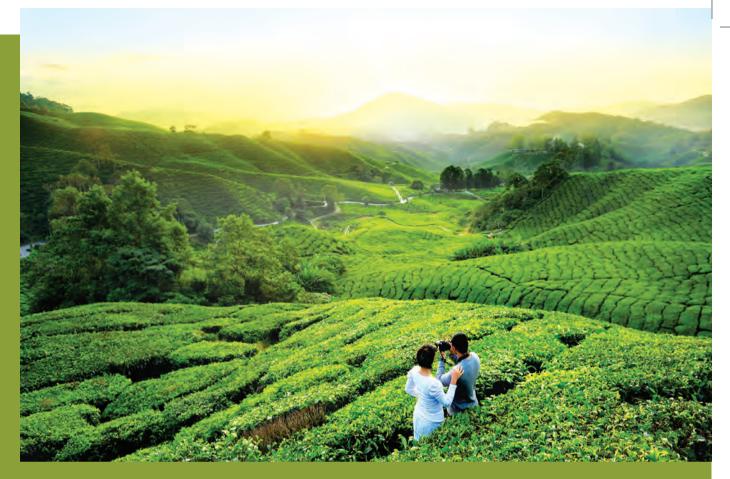

# 美不胜收的金品。

金马伦高原是马来西亚最大的高原度假胜地,在这里你可以欣赏无数美景,体验无边乐趣。无论是漫步在亲切和善的小村庄、可爱迷人的蝴蝶、草莓和蜜蜂农场,还是流连于都铎风格的乡村旅馆、广阔无边的茶园,这个度假胜地处处都是野趣,吸引了无数游客。金马伦高原海拔1500米,距离吉隆坡约两小时车程,由许多小城镇组成,包括冷力、丹那拉打、碧兰璋、直能甲、瓜拉特拉和

回到丹那拉打的主干道上,你会看到Cameron Bharat茶园和茶铺,铺中有独特的纪念品、美味的烤饼和各种各样的茶叶。 在山谷中,深绿色梯田茶园景色秀丽,风光无限,是拍照打卡的完美背景。