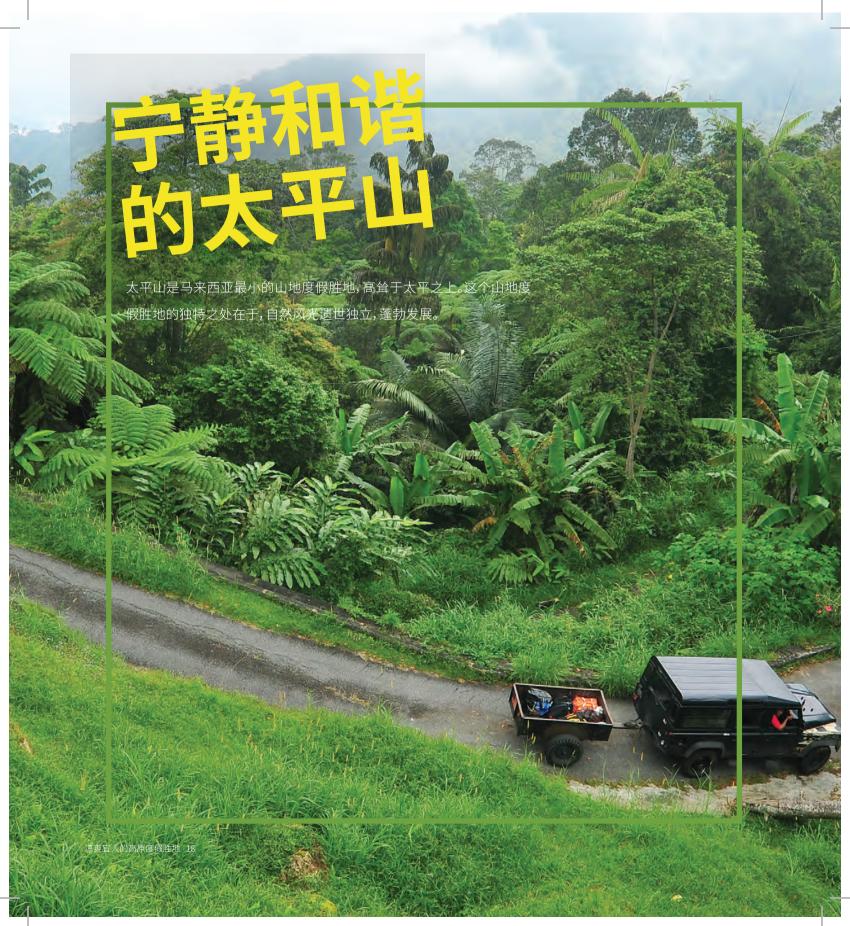

# 小贴士

蜒曲折,十分危险。

太平山是马来西亚最小的山地度假胜地。这个山地度假胜地的独特之处在于,自然风光遗世独立,蓬勃发展。1910年,太平山被列为永久森林保护区,山地森林未受人为破坏,各种鸟类叽叽喳喳,松鼠和长臂猿自由漫步。这个度假胜地特别受自然爱好者、观鸟者、一日游者和其他寻求宁静之地的人的欢迎。

太平山海拔1250米,前称麦斯威尔山。该名源于乔治·麦斯威尔,他是霹雳州的一位英国居民,在大约一百年前建立了这个度假村,作为殖民地官员逃离低地潮湿环境的避暑之所。太平山郁郁葱葱,树木高大,湖泊平静,很容易理解麦斯威尔为什么选择这座山。在登上山顶之前,你必须游览太平的许多景点,方才不虚此行,包括太平动物园和夜间野生动物园、战争公墓、博物馆和美丽的湖泊花园。

前往太平山顶的交通工具是吉普车,价格低廉。在过去,骑马和坐轿是上山的唯一交通工具。今天,13公里柏油路将带你登顶。但道路仍然狭窄陡峭,且有72个急转弯。

# 登太平山

太平山距离吉隆坡约290公里,距离太平约9公里。这个山地度假村只能通过地方当局运营的吉普车进入。地方当局办事处位于山麓,是一个一站式中心,为你的旅程提供一切安排,如交通和住宿预订。请提前联系,以便安排。