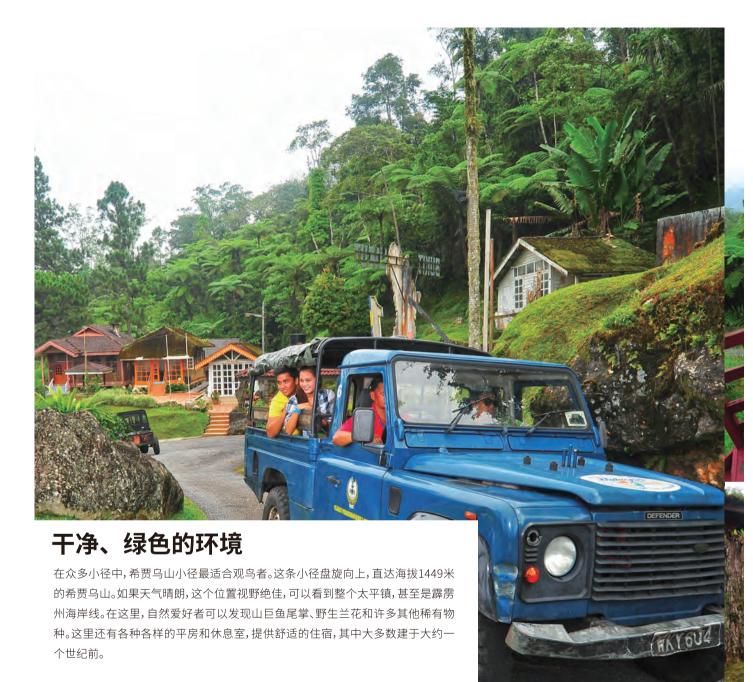

# 美不胜收的金品。

金马伦高原是马来西亚最大的高原度假胜地,在这里你可以欣赏无数美景,体验无边乐趣。无论是漫步在亲切和善的小村庄、可爱迷人的蝴蝶、草莓和蜜蜂农场,还是流连于都铎风格的乡村旅馆、广阔无边的茶园,这个度假胜地处处都是野趣,吸引了无数游客。金马伦高原海拔1500米,距离吉隆坡约两小时车程,由许多小城镇组成,包括冷力、丹那拉打、碧兰璋、直能甲、瓜拉特拉和

# 冷力

冷力是金马伦高原的第一个乡镇,海拔1135米。如果你是自驾,你可能会想停在这里,稍事休息,给车加油,并参观周围的景点,包括一个市场、一座寺庙、一家都铎风格的纳克豪斯酒店,以及几个赏心悦目的花圃。到哈布后右转,经过众多蔬菜农场,直达广阔的宝乐茶园,在那里您可以参观宝乐工厂,并享用一杯新泡的茶。如果你敢于冒险,不想走常行之路,可以踏上大洋恩达小径,领略罗宾逊瀑布的风光。这些山丘还隐藏着众多小径,你可以漫步其中,对于身体健康的人,徒步旅行也只需花费半天的时间。

# 小贴士

金马伦高原有许多丛林小径,为自然爱好者提供了探险之地。然而,在恶劣天气条件下,请在开始徒步旅行之前咨询你居住的酒店或宾馆,了解这些小径是否适合行走。建议你早点开始徒步旅行,时间不要太晚,因为一些小径需要花费几个小时,你在天黑之前可能无法完成。一定要将你的旅行路线、你计划的回程时间告知你居住的酒店或地方当局。