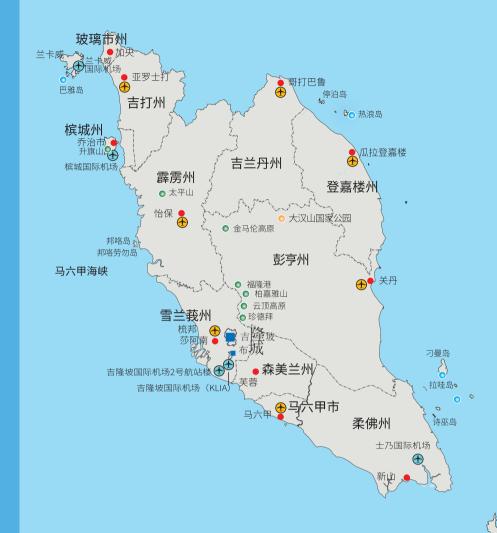

### 国家

马来西亚联邦由马来西亚半岛以及位于婆罗洲的沙巴州和砂拉越州组成,马来西亚半岛包括11个州、3个联邦直辖区。

### 地理位置

马来西亚半岛位于赤道以北2°至7°,与沙巴州和砂拉越州隔海相望。半岛北部与泰国接壤,南部与新加坡接壤。沙巴州和砂拉越州与印度尼西亚接壤,砂拉越州亦与文莱达鲁萨兰国接壤。